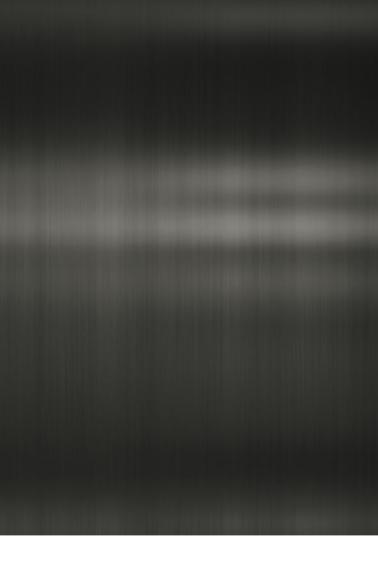

| WPC WALL PANEL | / |
|----------------|---|
| /              | / |

707 > **METAL SERIES** WPC WALL PANEL

| WPC WALL PANEL | / |
|----------------|---|
| /              | / |

| WPC WALL PANEL | / |
|----------------|---|
| /              | / |

| WPC WALL PANEL | / |
|----------------|---|
| /              | / |

**753** > **METAL SERIES** 

/

WPC WALL PANEL

754 > METAL SERIES

WPC WALL PANEL /

/

| WPC WALL PANEL | / |
|----------------|---|
| /              | / |