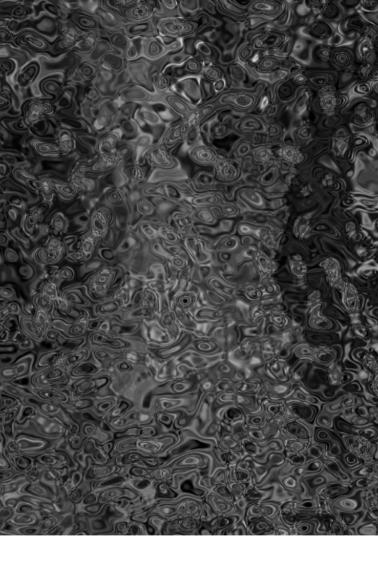

| WPC WALL PANEL | / |
|----------------|---|
| /              | / |

707 > **METAL SERIES** WPC WALL PANEL

| WPC WALL PANEL | / |
|----------------|---|
| /              | / |

| WPC WALL PANEL | / |
|----------------|---|
| /              | / |

| WPC WALL PANEL | / |
|----------------|---|
| /              | / |

**753** > **METAL SERIES** 

/

WPC WALL PANEL

754 > METAL SERIES

WPC WALL PANEL /

/

| WPC WALL PANEL | / |
|----------------|---|
| /              | / |