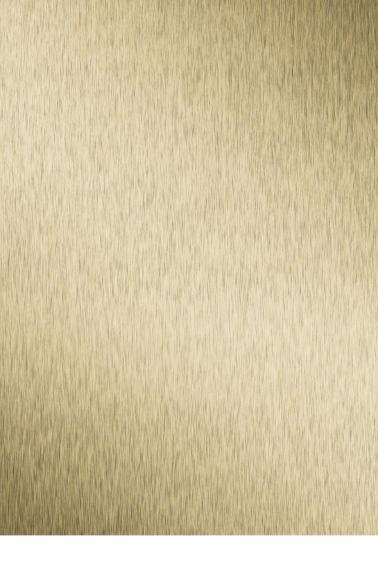

| WPC WALL PANEL | / |
|----------------|---|
| /              | / |

707 > **METAL SERIES** WPC WALL PANEL

| WPC WALL PANEL | / |
|----------------|---|
| /              | / |

| WPC WALL PANEL | / |
|----------------|---|
| /              | / |

| WPC WALL PANEL | / |
|----------------|---|
| /              | / |

**753** > **METAL SERIES** 

/

WPC WALL PANEL

754 > METAL SERIES

WPC WALL PANEL /

/

| WPC WALL PANEL | / |
|----------------|---|
| /              | / |