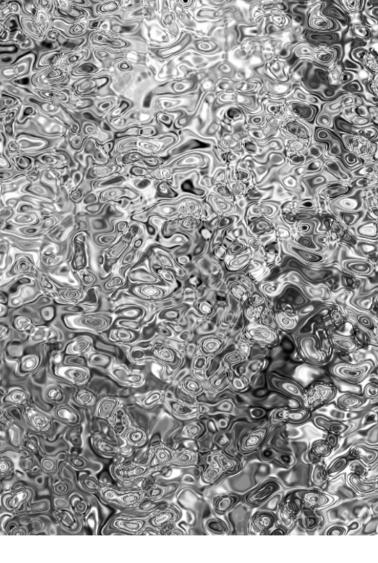

| WPC WALL PANEL | / |
|----------------|---|
| /              | / |

707 > **METAL SERIES** WPC WALL PANEL

| WPC WALL PANEL | / |
|----------------|---|
| /              | / |

| WPC WALL PANEL | / |
|----------------|---|
| /              | / |

| WPC WALL PANEL | / |
|----------------|---|
| /              | / |

**753** > **METAL SERIES** 

/

WPC WALL PANEL

754 > METAL SERIES

WPC WALL PANEL /

/

| WPC WALL PANEL | / |
|----------------|---|
| /              | / |