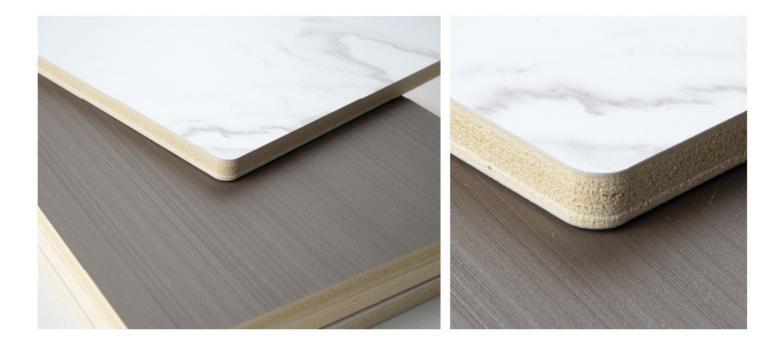

Then, it produces boards or profiles through plastic processing processes such as extrusion, molding, and injection molding.

Thickness: 5mm&8mm

Bending and shaping

Waterproof and moisture-proof

## PRODUCTS

LENGTH AND WIDTH: 1120\*2800(mm) THICKNESS: 5mm&8mm ENVIRONMENTAL PROTECTION GRADE: ENF FIRE RATING: B1 PERFORMANCE: waterproof&bendable

- 1&4. Puttying and leveling
- 2. Apply structural adhesive on the back
- 3. Metal profile connection
- 5. Rough wall