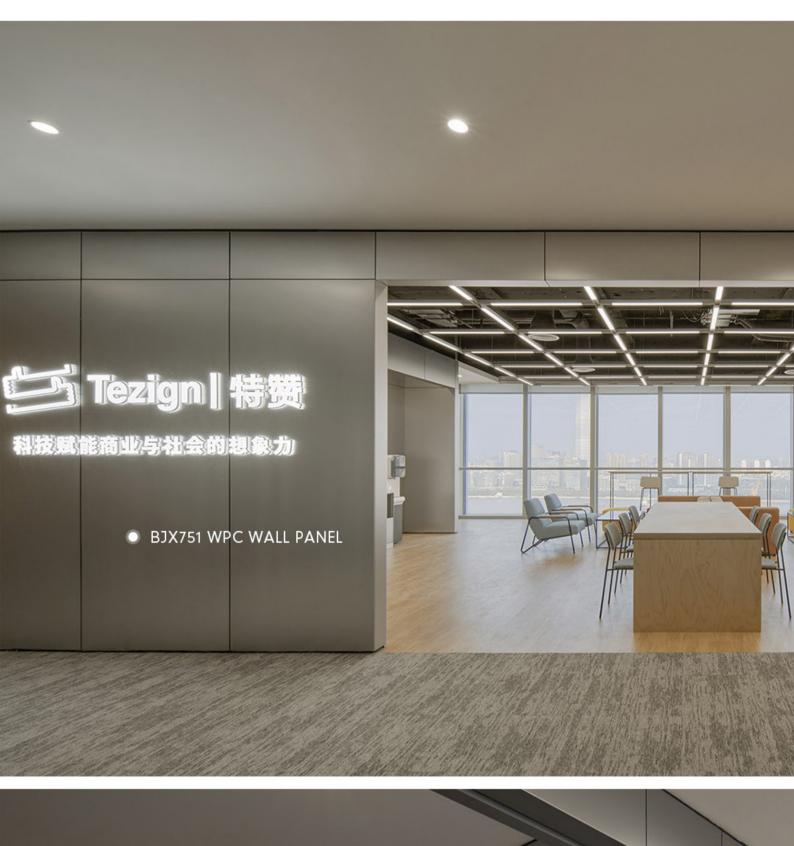

### **METAL SERIES BJX751**

NAME: WPC wall panel

MATERIAL: Nanofiber powder

LENGTH AND WIDTH: 1120\*2800(mm)

THICKNESS: 5mm&8mm

ENVIRONMENTAL PROTECTION GRADE: ENF

FIRE RATING: B1

**PERFORMANCE**: waterproof&bendable