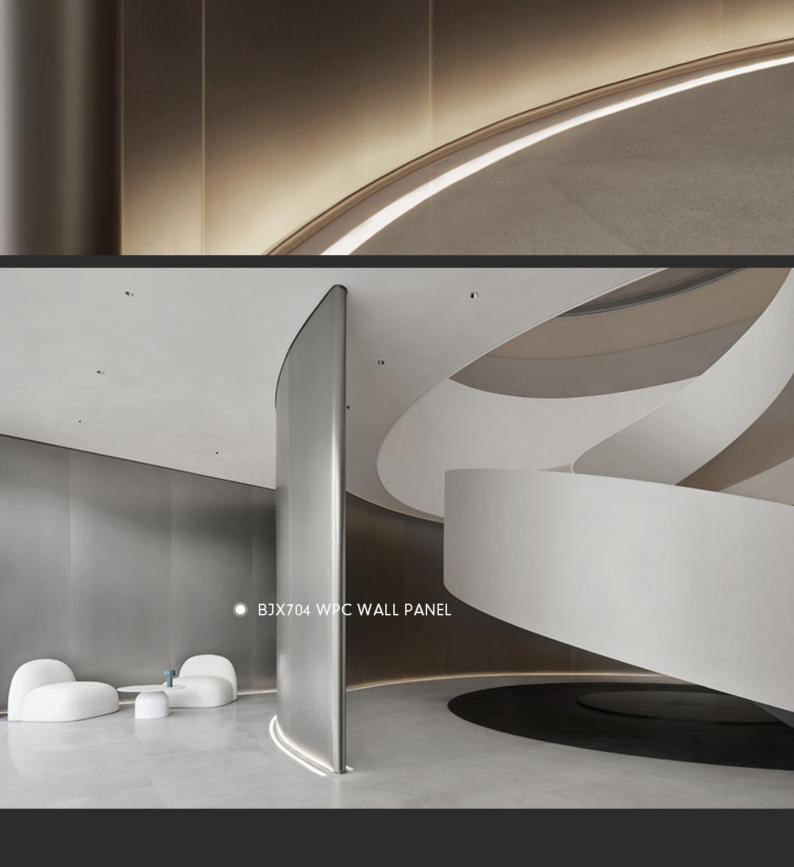

# METAL SERIES #

WPC WALL PANEL

BJX704 WPC WALL PANEL

### **METAL SERIES BJX704**

NAME: WPC wall panel MATERIAL: Nanofiber powder LENGTH AND WIDTH: 1120\*2800(mm) THICKNESS: 5mm&8mm ENVIRONMENTAL PROTECTION GRADE: ENF FIRE RATING: B1