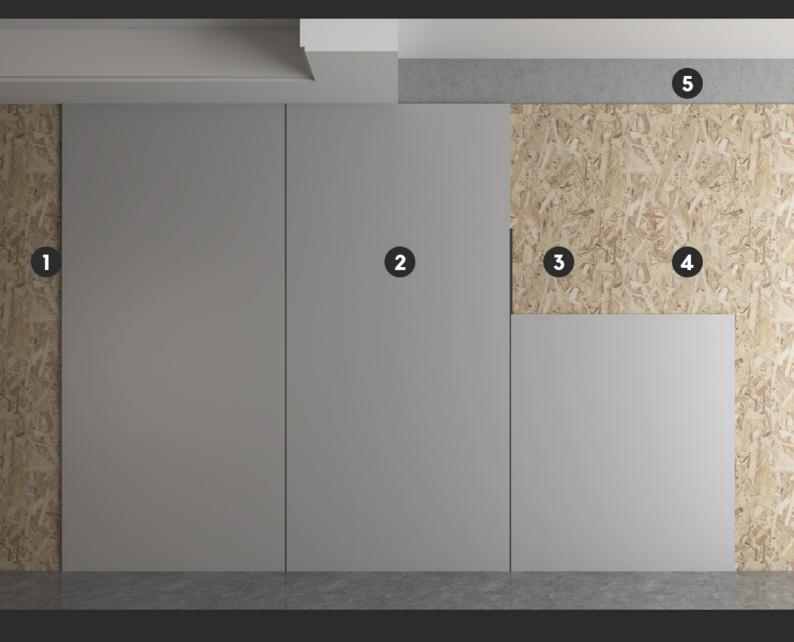

## PRODUCTS

LENGTH AND WIDTH: 1120\*2800(mm) THICKNESS: 5mm&8mm ENVIRONMENTAL PROTECTION GRADE: ENF FIRE RATING: B1 PERFORMANCE: waterproof&bendable

- 1&4. Puttying and leveling
- 2. Apply structural adhesive on the back
- 3. Metal profile connection
- 5. Rough wall

- 1. Apply structural adhesive on the back
- 2. Metal profile connection
- 3. Puttying and leveling