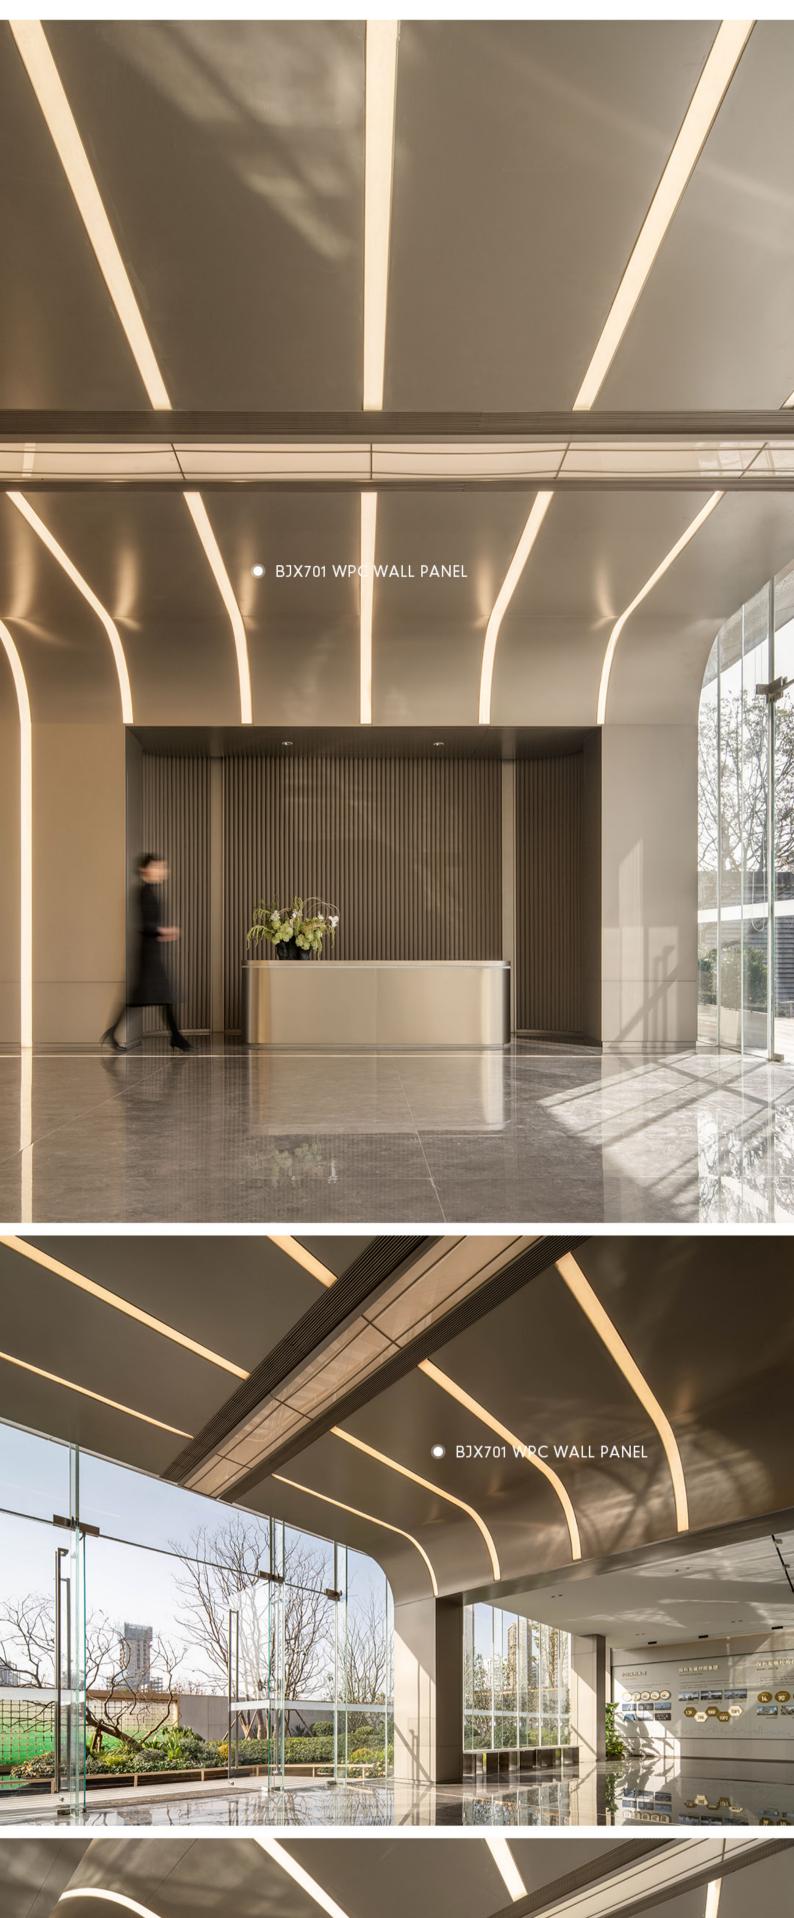

# METAL SERIES

#

BJX701 WBC WALL PANEL

## METAL SERIES BJX701

NAME: WPC wall panel

MATERIAL: Nanofiber powder

LENGTH AND WIDTH: 1120\*2800(mm)

THICKNESS: 5mm&8mm

ENVIRONMENTAL PROTECTION GRADE: ENF

FIRE RATING: B1

**PERFORMANCE**: waterproof&bendable