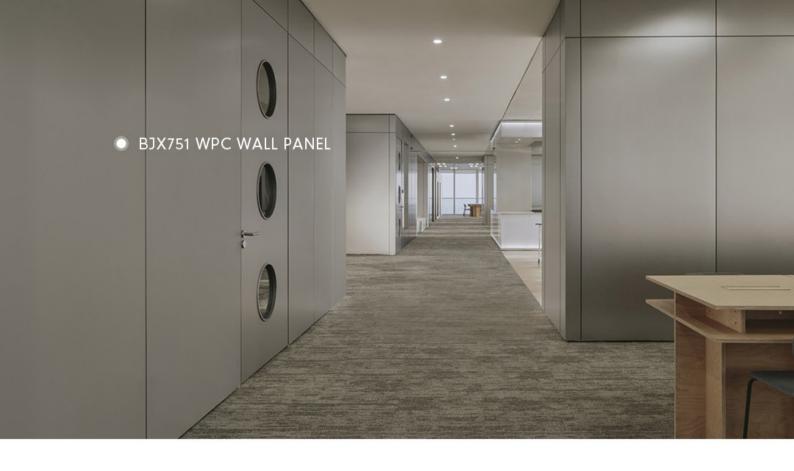

### **METAL SERIES BJX751**

NAME: WPC wall panel

MATERIAL: Nanofiber powder

LENGTH AND WIDTH: 1120\*2800(mm)

THICKNESS: 5mm&8mm

ENVIRONMENTAL PROTECTION GRADE: ENF

FIRE RATING: B1

**PERFORMANCE**: waterproof&bendable