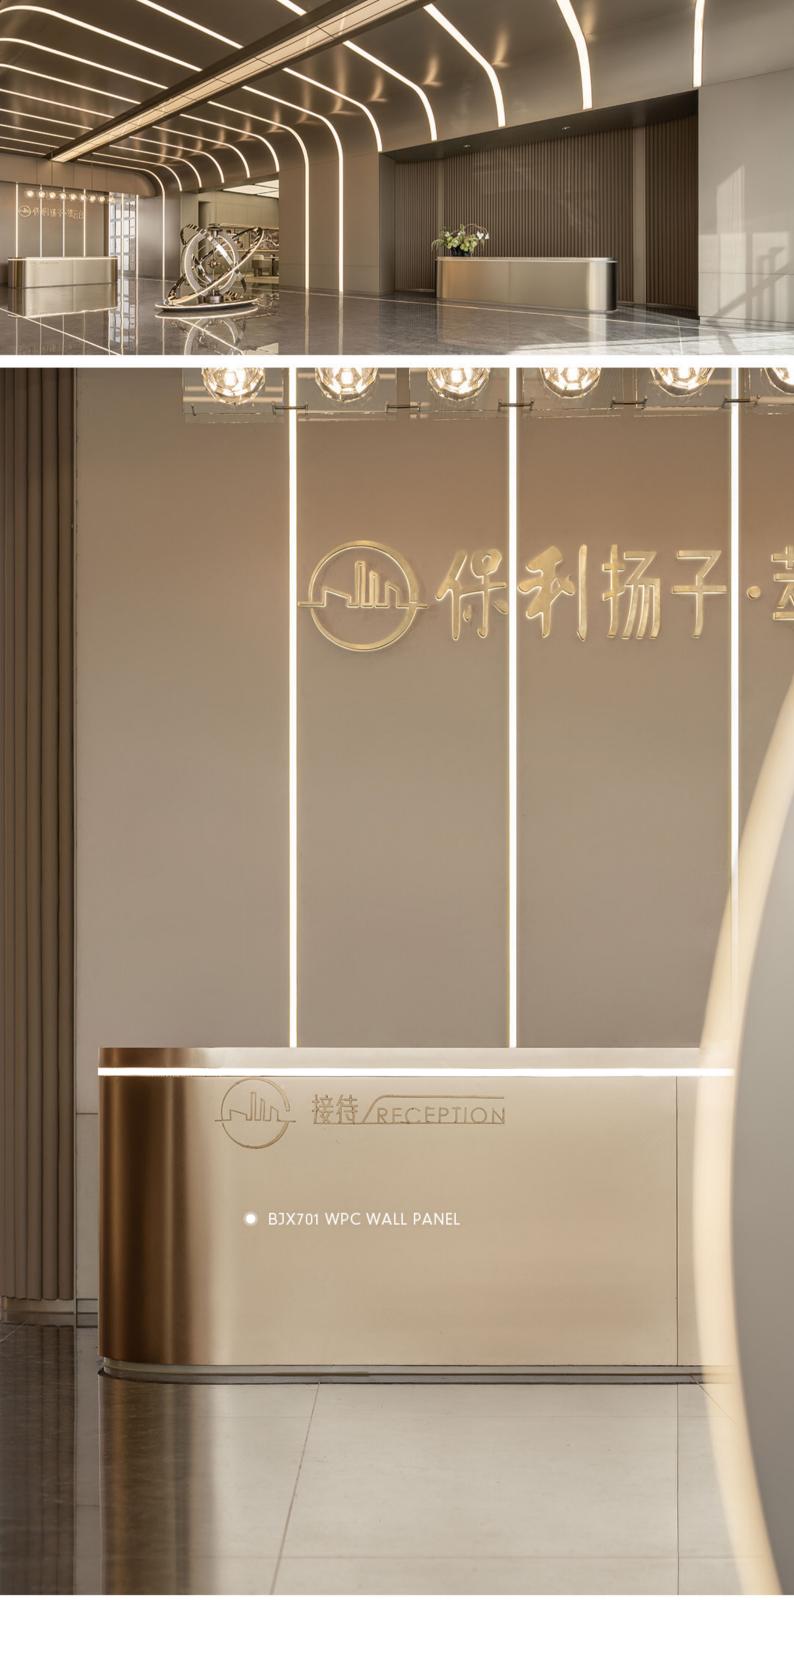

# METAL SERIES

#

BJX701 WBC WALL PANEL

## METAL SERIES BJX701

NAME: WPC wall panel

MATERIAL: Nanofiber powder

LENGTH AND WIDTH: 1120\*2800(mm)

THICKNESS: 5mm&8mm

ENVIRONMENTAL PROTECTION GRADE: ENF

FIRE RATING: B1

**PERFORMANCE**: waterproof&bendable