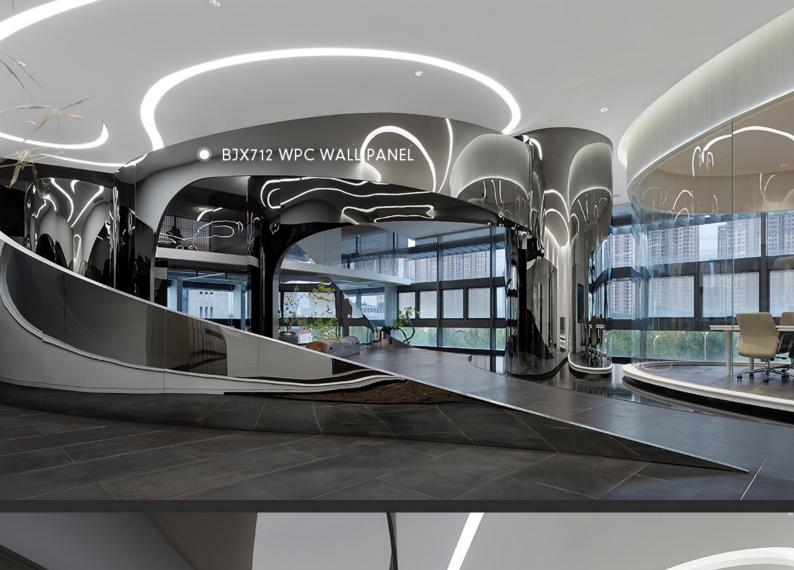

METAL SERIES

#

WPC WALL PANEL

BJX712 WPC WALL PANEL

56

### METAL SERIES BJX712

NAME: WPC wall panel

MATERIAL: Nanofiber powder

LENGTH AND WIDTH: 1120\*2800(mm)

THICKNESS: 5mm&8mm

ENVIRONMENTAL PROTECTION GRADE: ENF

FIRE RATING: B1

**PERFORMANCE**: waterproof&bendable