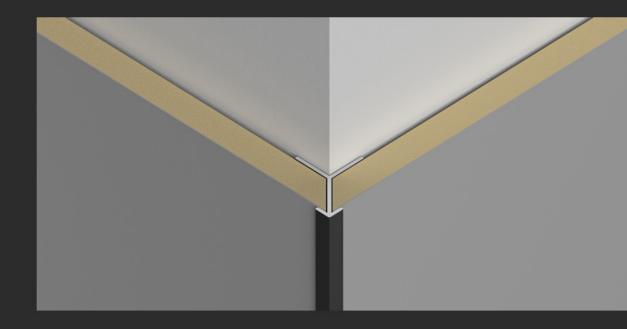

#### CORNER SLOTTING AND BENDING

- 1. Slotting of trimming machine
- 2. Hot air gun heating bending

3. Apply structural adhesive on the back of the wall panel

#### Apply structural adhesive on the back