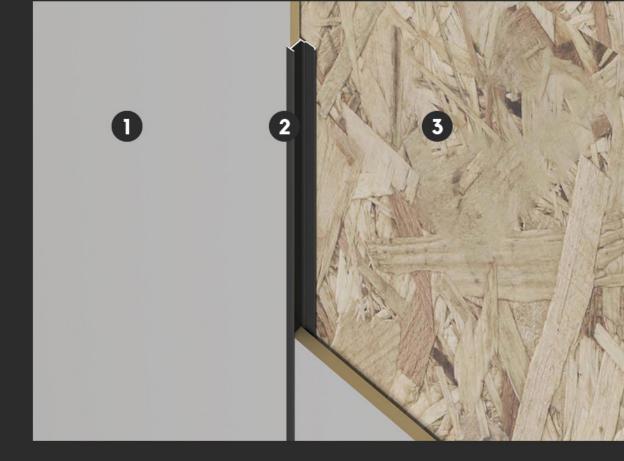

## PRODUCTS

LENGTH AND WIDTH: 1120\*2800(mm) THICKNESS: 5mm&8mm ENVIRONMENTAL PROTECTION GRADE: ENF FIRE RATING: B1 PERFORMANCE: waterproof&bendable

- 1&4. Puttying and leveling
- 2. Apply structural adhesive on the back
- 3. Metal profile connection
- 5. Rough wall

- 1. Apply structural adhesive on the back
- 2. Metal profile connection
- 3. Puttying and leveling