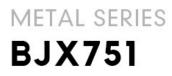

### **METAL SERIES BJX751**

NAME: WPC wall panel

MATERIAL: Nanofiber powder

LENGTH AND WIDTH: 1120\*2800(mm)

THICKNESS: 5mm&8mm

ENVIRONMENTAL PROTECTION GRADE: ENF

FIRE RATING: B1

**PERFORMANCE**: waterproof&bendable