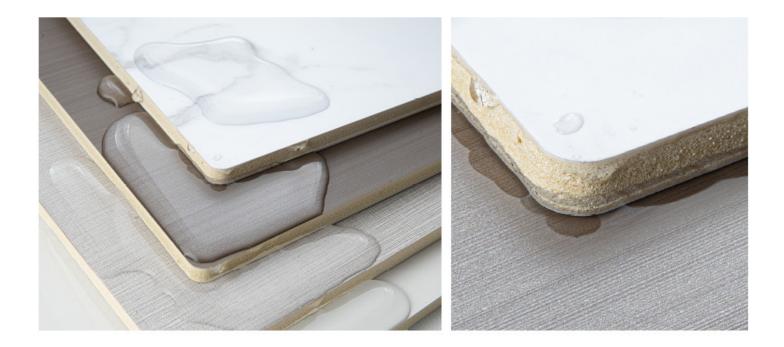

Then, it produces boards or profiles through plastic processing processes such as extrusion, molding, and injection molding.

Thickness: 5mm&8mm

Bending and shaping

Waterproof and moisture-proof

## PRODUCTS

LENGTH AND WIDTH: 1120\*2800(mm) THICKNESS: 5mm&8mm ENVIRONMENTAL PROTECTION GRADE: ENF FIRE RATING: B1 PERFORMANCE: waterproof&bendable

- 1&4. Puttying and leveling
- 2. Apply structural adhesive on the back
- 3. Metal profile connection
- 5. Rough wall