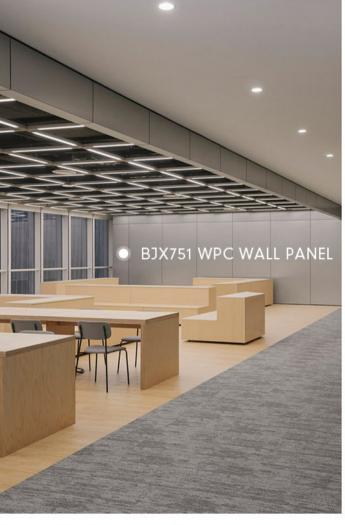

### **METAL SERIES BJX751**

NAME: WPC wall panel

MATERIAL: Nanofiber powder

LENGTH AND WIDTH: 1120\*2800(mm)

THICKNESS: 5mm&8mm

ENVIRONMENTAL PROTECTION GRADE: ENF

FIRE RATING: B1

**PERFORMANCE**: waterproof&bendable