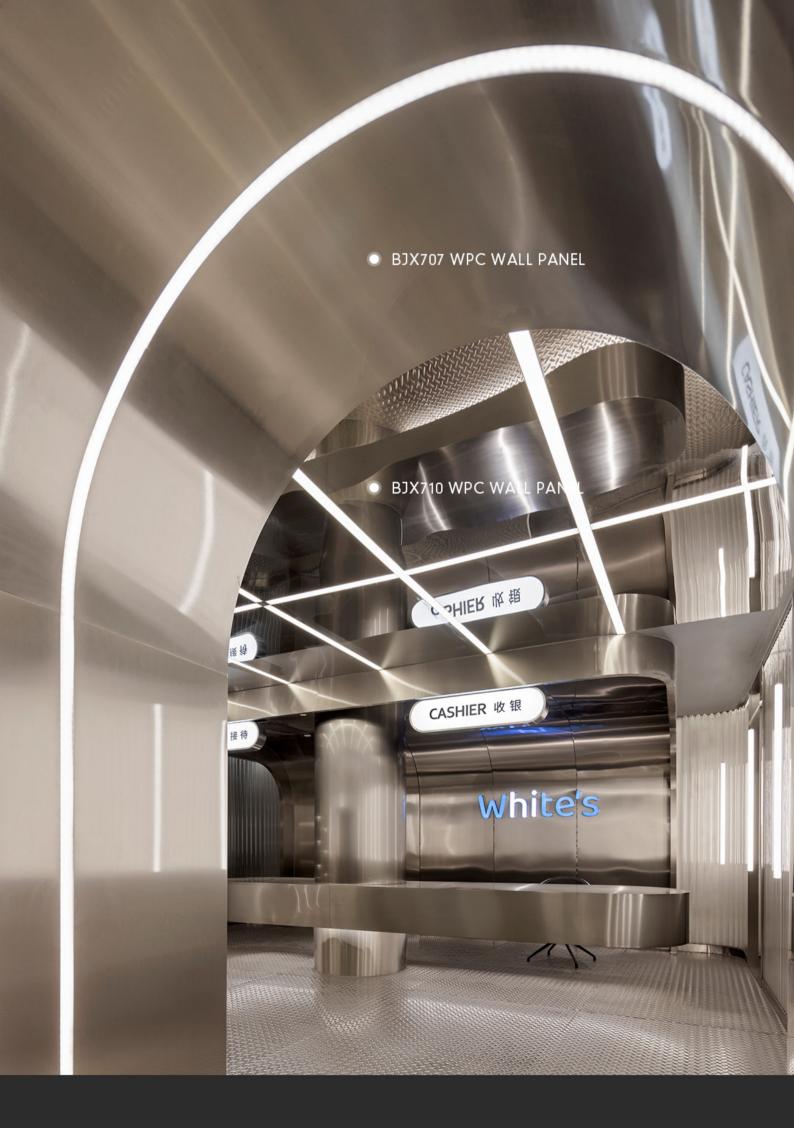

# METAL SERIES BJX710+BJX707

WPC WALL PANEL

#

#### METAL SERIES BJX710 + BJX707

NAME: WPC wall panel

MATERIAL: Nanofiber powder

LENGTH AND WIDTH: 1120\*2800(mm)

THICKNESS: 5mm&8mm

ENVIRONMENTAL PROTECTION GRADE: ENF

FIRE RATING: B1

PERFORMANCE: waterproof&bendable

METAL SERIES BJX710+BJX707