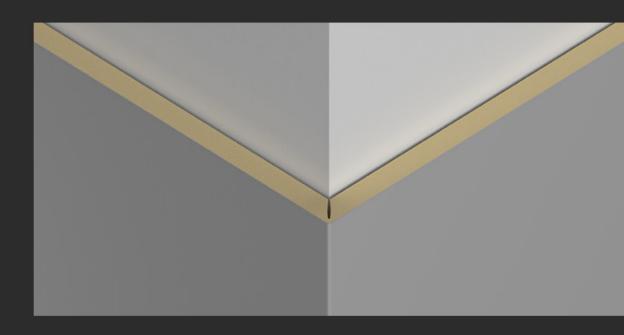

#### CORNER SLOTTING AND BENDING

- 1. Slotting of trimming machine
- 2. Hot air gun heating bending

3. Apply structural adhesive on the back of the wall panel

#### Apply structural adhesive on the back