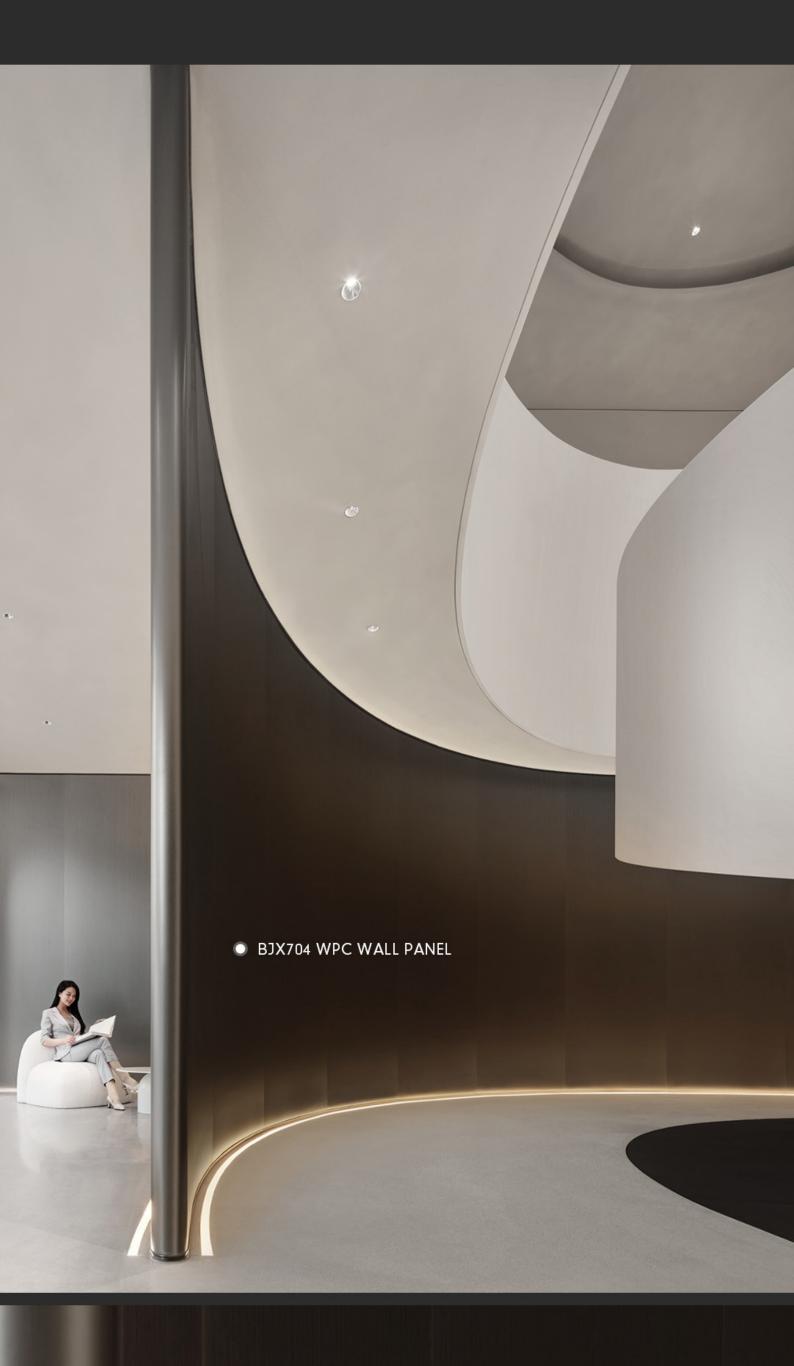

# METAL SERIES #

WPC WALL PANEL

BJX704 WPC WALL PANEL

### **METAL SERIES BJX704**

NAME: WPC wall panel MATERIAL: Nanofiber powder LENGTH AND WIDTH: 1120\*2800(mm) THICKNESS: 5mm&8mm ENVIRONMENTAL PROTECTION GRADE: ENF FIRE RATING: B1