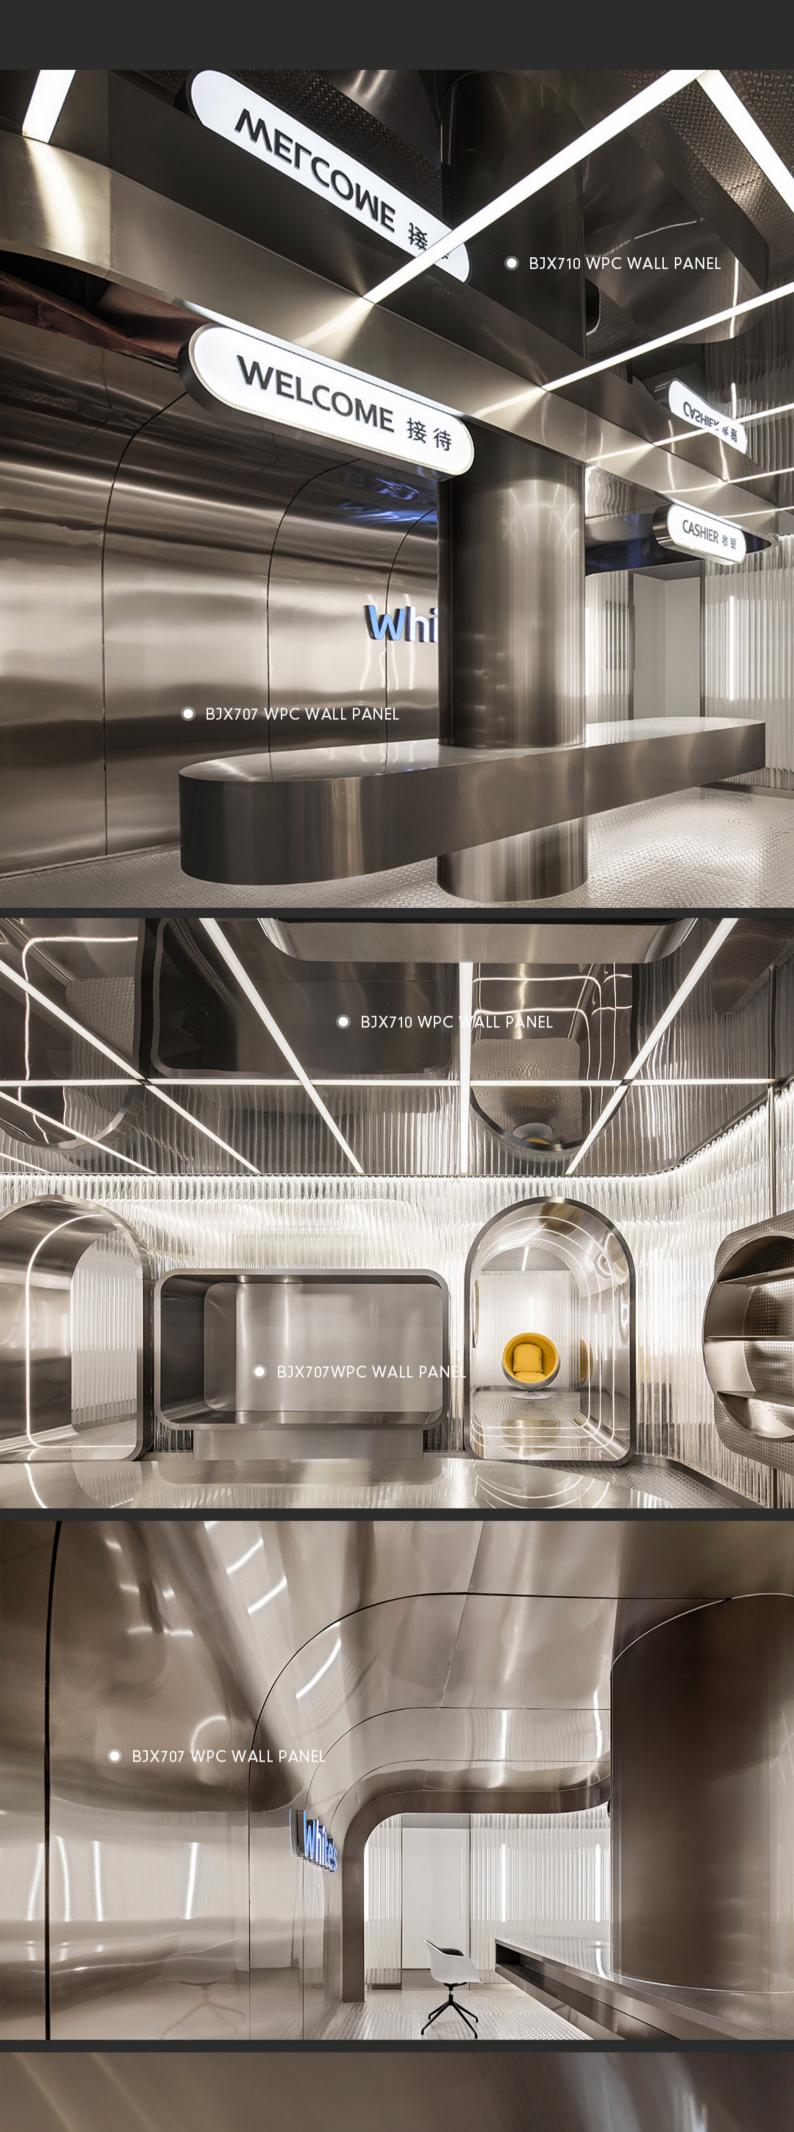

# METAL SERIES BJX710+BJX707

WPC WALL PANEL

#

#### METAL SERIES BJX710 + BJX707

NAME: WPC wall panel

MATERIAL: Nanofiber powder

LENGTH AND WIDTH: 1120\*2800(mm)

THICKNESS: 5mm&8mm

ENVIRONMENTAL PROTECTION GRADE: ENF

FIRE RATING: B1

PERFORMANCE: waterproof&bendable

METAL SERIES BJX710+BJX707