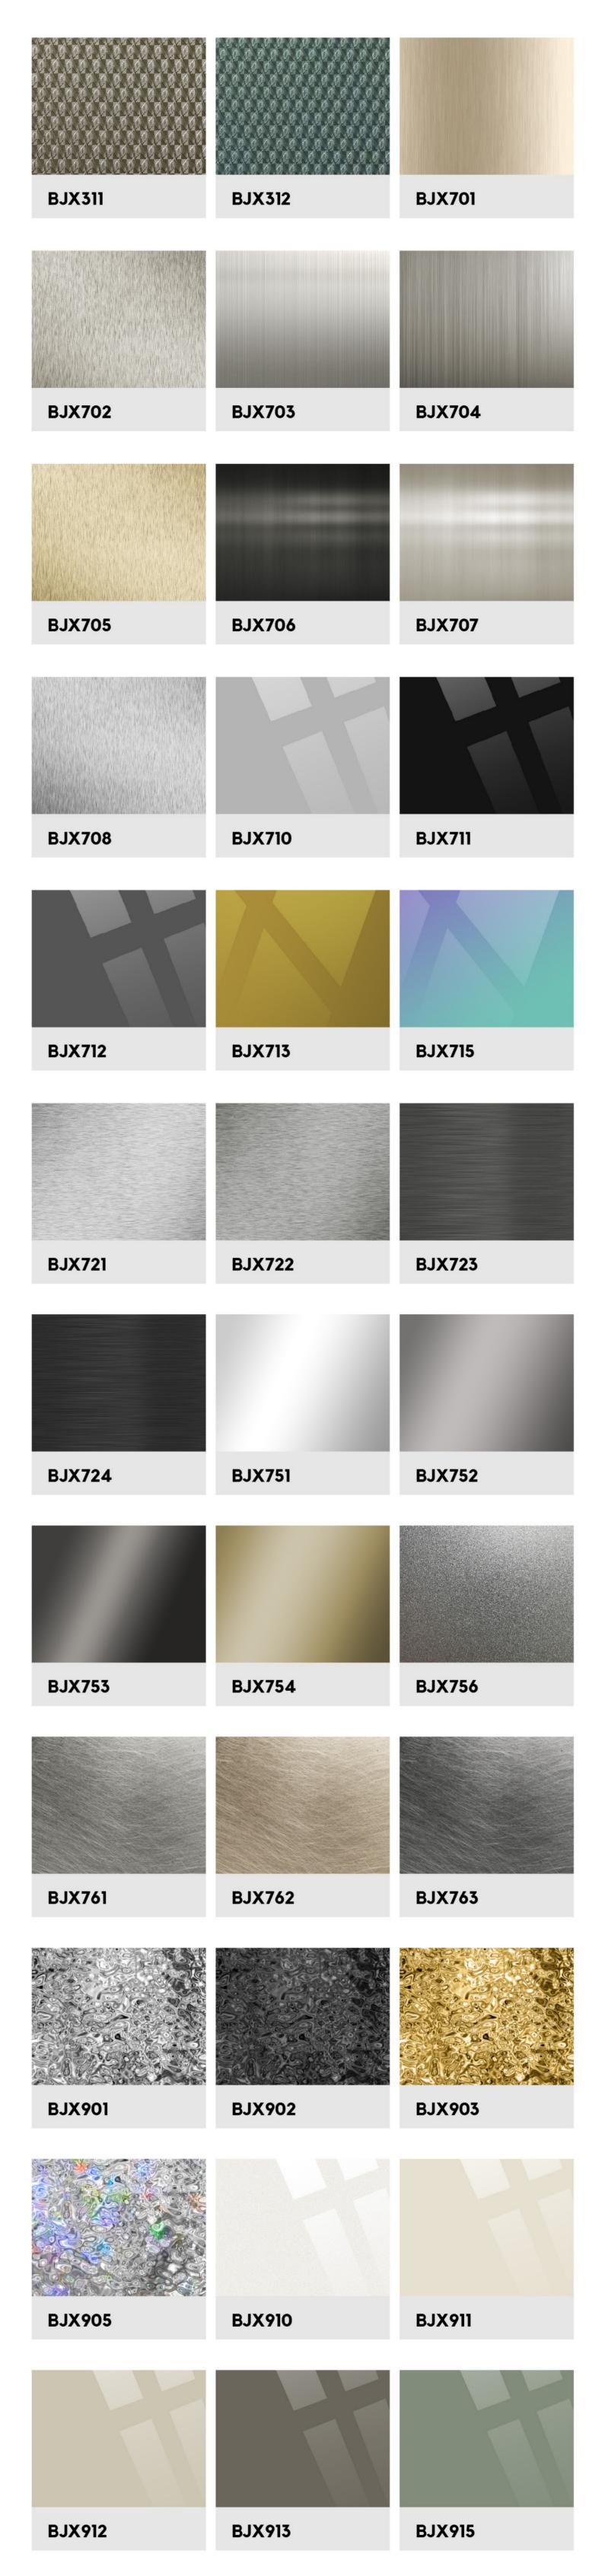

# METAL SERIES #

WPC WALL PANEL

BJX704 WPC WALL PANEL

### **METAL SERIES BJX704**

NAME: WPC wall panel MATERIAL: Nanofiber powder LENGTH AND WIDTH: 1120\*2800(mm) THICKNESS: 5mm&8mm ENVIRONMENTAL PROTECTION GRADE: ENF FIRE RATING: B1

#### **PERFORMANCE**: waterproof&bendable

METAL SERIES

WPC WALL PANEL

### **METAL SERIES BJX751**

NAME: WPC wall panel

MATERIAL: Nanofiber powder

LENGTH AND WIDTH: 1120\*2800(mm)

THICKNESS: 5mm&8mm

ENVIRONMENTAL PROTECTION GRADE: ENF

FIRE RATING: B1

**PERFORMANCE**: waterproof&bendable

METAL SERIES

#

WPC WALL PANEL

BJX712 WPC WALL PANEL

56

### METAL SERIES BJX712

NAME: WPC wall panel

MATERIAL: Nanofiber powder

LENGTH AND WIDTH: 1120\*2800(mm)

THICKNESS: 5mm&8mm

ENVIRONMENTAL PROTECTION GRADE: ENF

FIRE RATING: B1

**PERFORMANCE**: waterproof&bendable

# METAL SERIES

#

BJX701 WBC WALL PANEL

## METAL SERIES BJX701

NAME: WPC wall panel

MATERIAL: Nanofiber powder

LENGTH AND WIDTH: 1120\*2800(mm)

THICKNESS: 5mm&8mm

ENVIRONMENTAL PROTECTION GRADE: ENF

FIRE RATING: B1

**PERFORMANCE**: waterproof&bendable