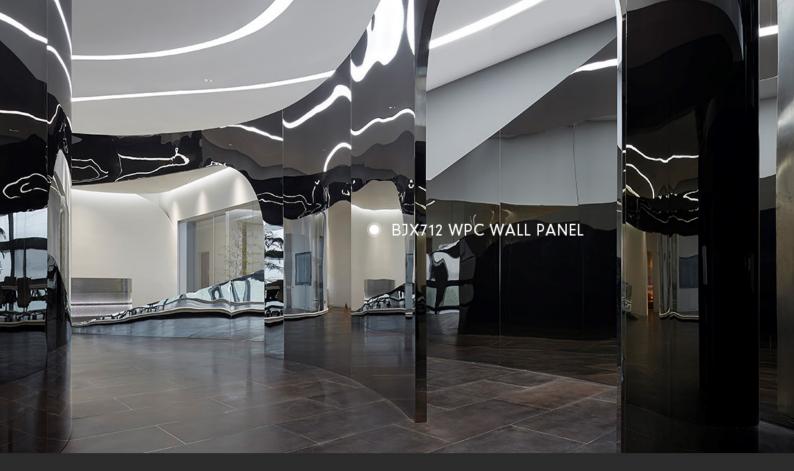

METAL SERIES

#

WPC WALL PANEL

BJX712 WPC WALL PANEL

56

### METAL SERIES BJX712

NAME: WPC wall panel

MATERIAL: Nanofiber powder

LENGTH AND WIDTH: 1120\*2800(mm)

THICKNESS: 5mm&8mm

ENVIRONMENTAL PROTECTION GRADE: ENF

FIRE RATING: B1

**PERFORMANCE**: waterproof&bendable