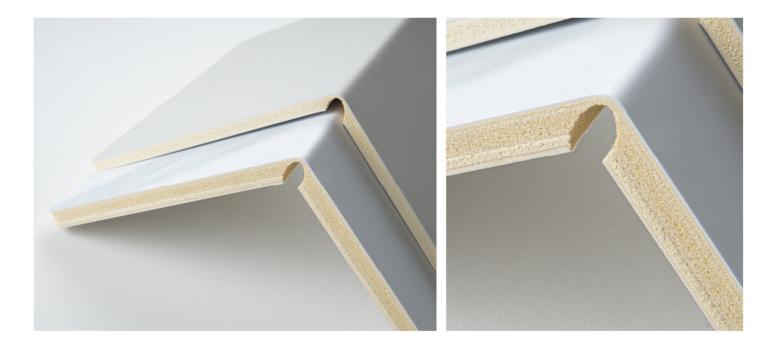

#### CORNER SLOTTING AND BENDING

- 1. Slotting of trimming machine
- 2. Hot air gun heating bending

3. Apply structural adhesive on the back of the wall panel

#### Apply structural adhesive on the back