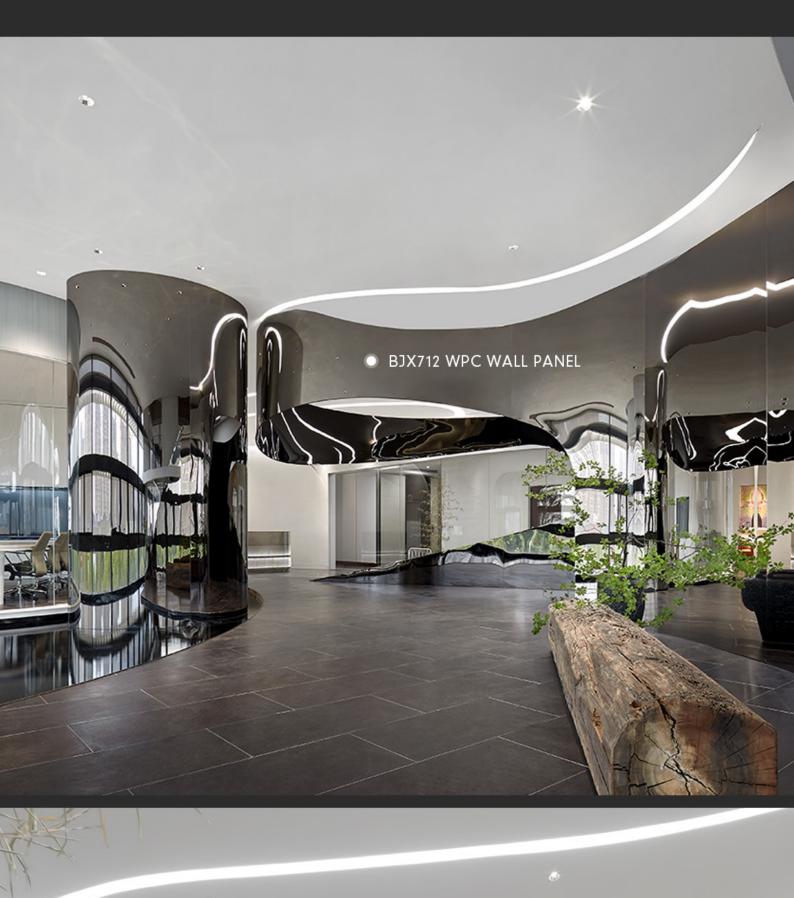

METAL SERIES

#

WPC WALL PANEL

BJX712 WPC WALL PANEL

56

### METAL SERIES BJX712

NAME: WPC wall panel

MATERIAL: Nanofiber powder

LENGTH AND WIDTH: 1120\*2800(mm)

THICKNESS: 5mm&8mm

ENVIRONMENTAL PROTECTION GRADE: ENF

FIRE RATING: B1

**PERFORMANCE**: waterproof&bendable