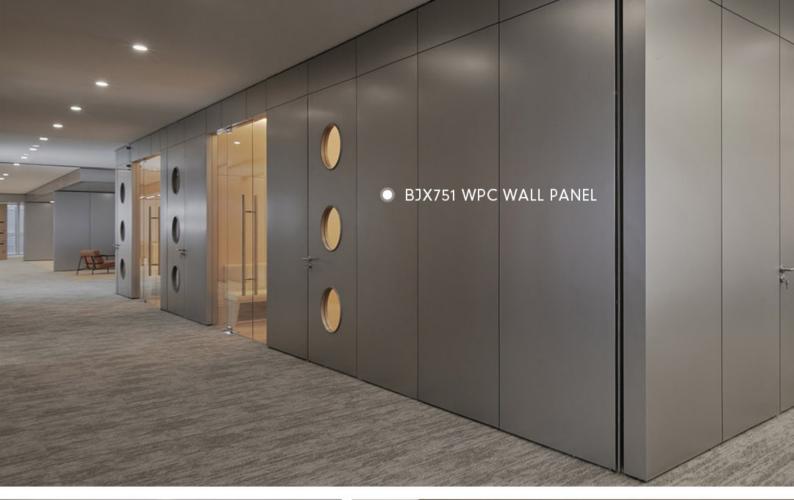

### **METAL SERIES BJX751**

NAME: WPC wall panel

MATERIAL: Nanofiber powder

LENGTH AND WIDTH: 1120\*2800(mm)

THICKNESS: 5mm&8mm

ENVIRONMENTAL PROTECTION GRADE: ENF

FIRE RATING: B1

**PERFORMANCE**: waterproof&bendable